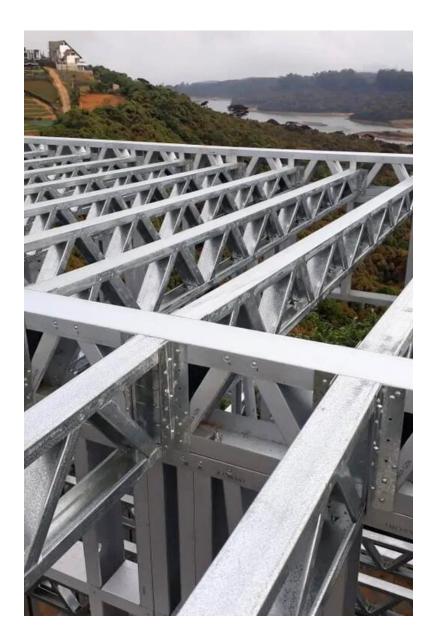

Further, our homes boast a mechanical anchored cold-formed steel frame, a true testament to our unwavering commitment to quality and expertise. This steel frame provides the backbone of the structure, offering unparalleled strength and a stable living environment for its occupants.

The home features a 7-layer wall structure, as well as insulated external walls, slab, and roof, which address concerns of moisture and dust. These features instill confidence in the durability and comfort of the hilltop abode.