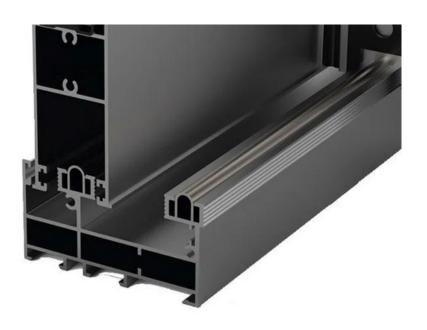

#### Windows

Beautiful floor-to-ceiling slimline aluminum doors and windows with a 24mm Argon Filled cavity creates a protective layer between the home and the outside environment, effectively reducing heat loss and gain, while still allowing abundant natural light to illuminate the space.

The slimline aluminum frames provide a sleek and modern appearance, enhancing the aesthetics but also reducing the need for artificial lighting during day time, contributing to energy savings.