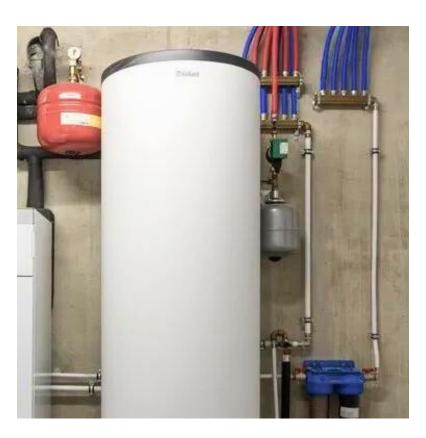

#### **Future in Mind**

Within their home, Michael's wife discovered a sanctuary of peace—the mechanical room. This dedicated space houses vital Mechanical, Electrical, and Plumbing (MEP) systems, seamlessly integrating comfort, safety, and control.

With a simple touch of a button, she effortlessly managed and monitored various essential systems. The Solar Boiler, The House ventilation system, the Pressure booster pump, the Water filtration system, the Lighting automation system, The Network cabinet, and the Wall-integrated power distribution which allows for organized energy distribution throughout the home.