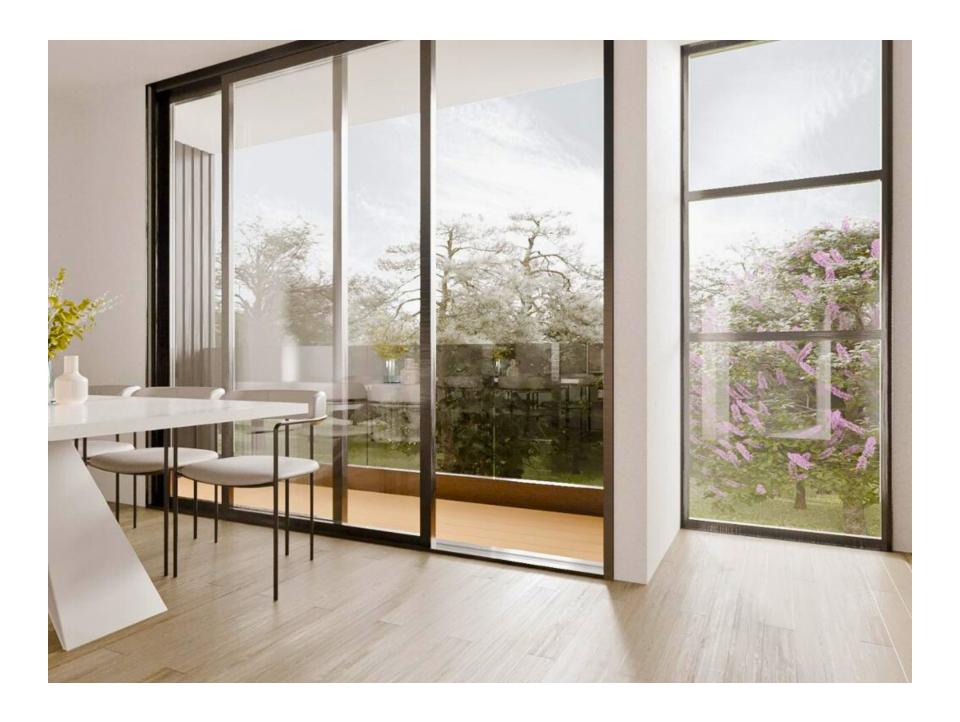

#### Nature's Panorama

The ever-evolving panorama of the surrounding forest and lake sparks curiosity and awe in every room in this home. We designed the home to maximize this advantage, with large windows and open spaces that bring the beauty of nature inside.

#### Windows

Beautiful floor-to-ceiling slimline aluminum doors and windows with a 24mm Argon Filled cavity creates a protective layer between the home and the outside environment, effectively reducing heat loss and gain, while still allowing abundant natural light to illuminate the space.

The slimline aluminum frames provide a sleek and modern appearance, enhancing the aesthetics but also reducing the need for artificial lighting during day time, contributing to energy savings.