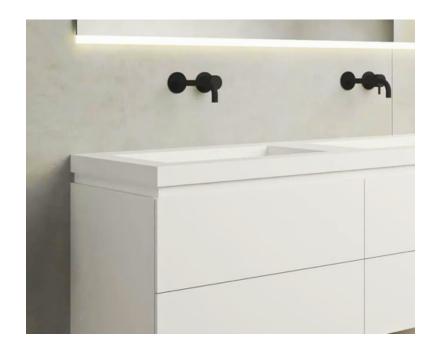

#### **Bathrooms**

"Wellness bathrooms that will live up to your standards." Micheal values a sleek, uncluttered bathroom. MVIVO's bathrooms are designed for convenience with concealed thermostat shower systems, anti-slip, anti-bacterial stone resin composite shower floor and wall tiles, and wall-hung toilets with concealed cisterns and integrated bidet showers. Aesthetically pleasing and easy for cleaning.