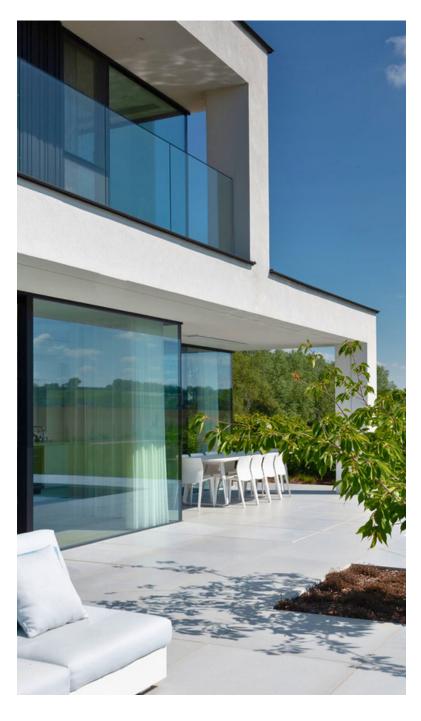

#### Nature's Panorama

The ever-evolving panorama of the surrounding forest and lake sparks curiosity and awe in every room in this home. We designed the home to maximize this advantage, with large windows and open spaces that bring the beauty of nature inside.

#### Windows

Beautiful floor-to-ceiling slimline aluminum doors and windows with a 24mm Argon Filled cavity creates a protective layer between the home and the outside environment, effectively reducing heat loss and gain, while still allowing abundant natural light to illuminate the space.

Michael finds joy in hosting and entertaining guests, often taking centre stage to create unforgettable experiences for his loved ones. Our meticulously designed patio and interconnected open spaces provide the perfect setting for these gatherings. A spacious balcony, complete with a permanent BBQ installation, allows for shared memories amidst a stunning vista.