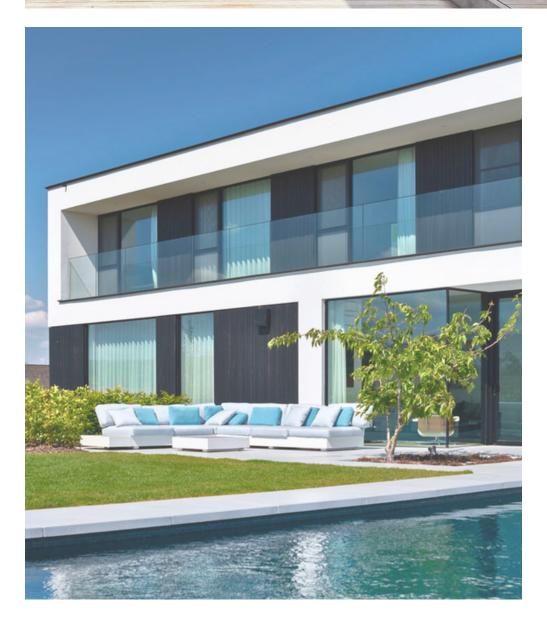

#### Nature's Panorama

The ever-evolving panorama of the surrounding forest and lake sparks curiosity and awe in every room in this home. We designed the home to maximize this advantage, with large windows and open spaces that bring the beauty of nature inside.

#### Windows

Beautiful floor-to-ceiling slimline aluminum doors and windows with a 24mm Argon Filled cavity creates a protective layer between the home and the outside environment, effectively reducing heat loss and gain, while still allowing abundant natural light to illuminate the space.