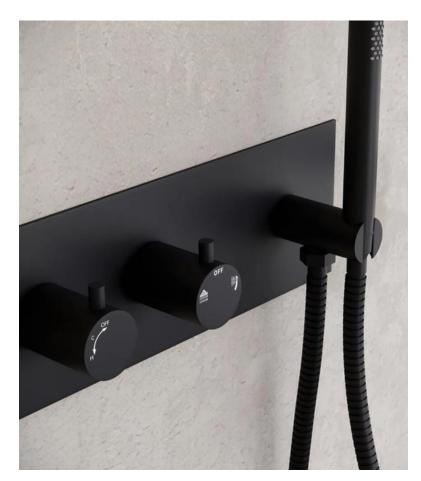

#### **Bathrooms**

"Wellness bathrooms that will live up to your standards." Micheal values a sleek, uncluttered bathroom. MVIVO's bathrooms are designed for convenience with concealed thermostat shower systems, anti-slip, anti-bacterial stone resin composite shower floor and wall tiles, and wall-hung toilets with concealed cisterns and integrated bidet showers. Aesthetically pleasing and easy for cleaning.